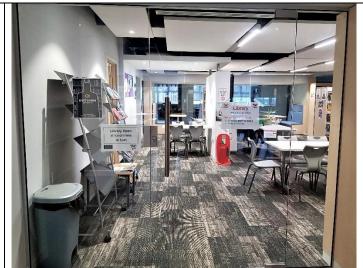

# When I visit the Library

In the Library there will be shelves of books

I can sit in a chair at a desk or in the soft seating area of the Library to read a book

I can borrow a book and take it to class or home with me