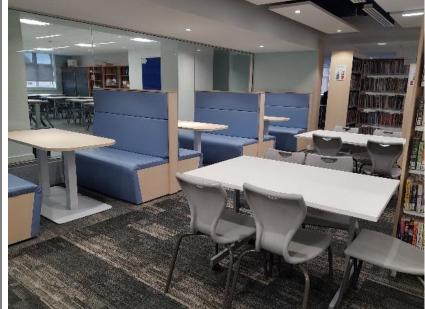

# When I visit the Library

In the Library there will be shelves of books

I can sit in a chair at a desk or in the soft seating area of the Library to read a book

I can borrow a book and take it to class or home with me