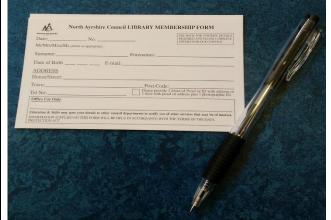

If I am not already a member, I will tell Mrs Vaughan my name, English class and address