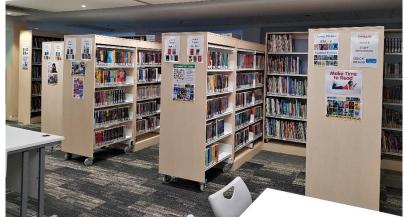

# When I visit the Library

In the Library there will be shelves of books

I can sit in a chair at a desk or in the soft seating area of the Library to read a book

I can borrow a book and take it to class or home with me