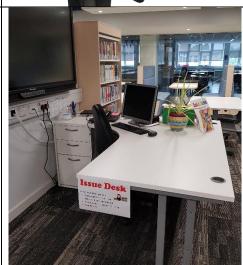

# **How I become a member of the Library**

When I get to the Library I will see a desk on the right when I come in the front door

I will talk to Mrs Vaughan to check I am a member of the Library already

Autism

If I want to borrow a book I will talk to Mrs Vaughan

She will issue the book at the desk and tell me when I need to bring it back to the Library

When I have finished I will leave the Library by the same door I used to come in.