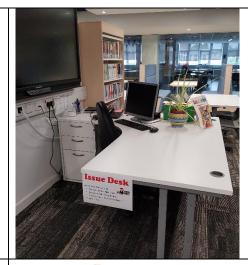

# **How I become a member of the Library**

When I get to the Library I will see a desk on the right when I come in the front door

I will talk to Mrs Vaughan to check I am a member of the Library already