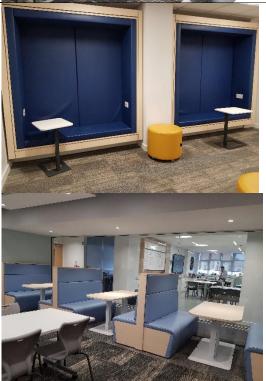

# When I visit the Library

In the Library there will be shelves of books

I can sit in a chair at a desk or in the soft seating area of the Library to read a book

I can borrow a book and take it to class or home with me