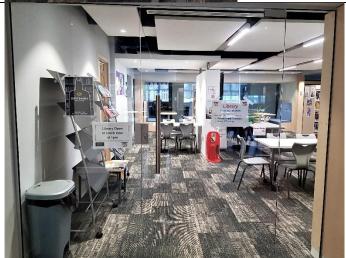

### **About the Library**

There are people who work at the Library who I can talk to – the Librarian, Mrs Vaughan

The Library is usually a quiet place where people talk quietly, do homework and read books

# When I visit the Library

In the Library there will be shelves of books

I can sit in a chair at a desk or in the soft seating area of the Library to read a book

I can borrow a book and take it to class or home with me